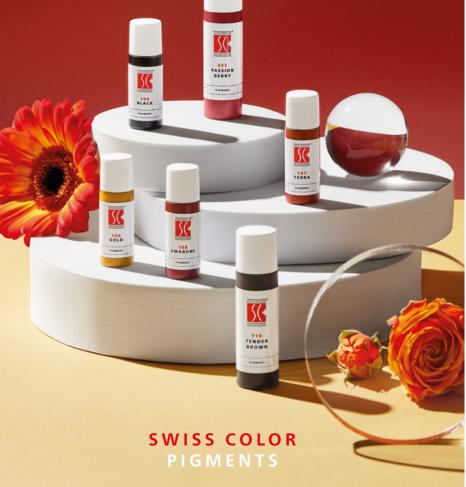

# **BASE PIGMENTS**

Discover the origins of all Swiss Color Pigments! Create your individual PMU colors with these pure pigments or adapt existing colors according to your ideas. Deepen your know-how in our online color mixing course.

The color samples reflect the pure brilliance and consistency of Swiss Color pigments. The actual effect of the color is determined by the respective skin type.

Visit us online via the QR code on the right and filter our color palette there according to your individual criteria and needs.